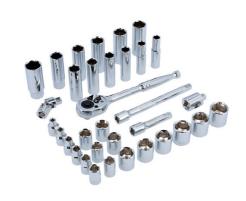

## Socket Set 3/8"D 34pc

A comprehensive set of 3/8"D standard and deep single Hex (6pt) sockets, in a full range of sizes from 6mm to 22mm, manufactured from polished chrome vanadium. The set comes complete with accessories including a 45-tooth reversible ratchet, a pair of extension bars, a sliding T-bar and universal joint, all packed in a blow mold storage case. A versatile kit, includes standard, deep access and spark plug sockets, covering the majority of servicing and maintenance jobs.

## **Additional Information**

- 17 x 3/8"D standard sockets: 6, 7, 8, 9, 10, 11, 12, 13, 14, 15, 16, 17, 18, 19, 20, 21, 22mm. Length: 28mm.
- 11 x 3/8"D deep sockets: 10, 11, 12, 13, 14, 15, 16, 17, 18, 19, 22mm. Length: 63mm.
- 2 x spark plug sockets: 10, 14mm. Length: 65mm.
- Accessories: 3/8"D 45 teeth ratchet, 2 x extension bars (75mm & 150mm long), sliding T-bar, universal joint.
- · Manufactured from polished chrome vanadium.