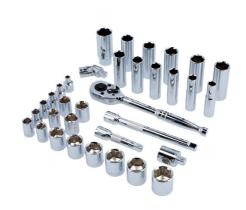

## Socket Set 3/8"D 34pc

A comprehensive set of 3/8"D standard and deep single Hex (6pt) sockets, in a full range of sizes from 6mm to 22mm, manufactured from polished chrome vanadium. The set comes complete with accessories including a 45-tooth reversible ratchet, a pair of extension bars, a sliding T-bar and universal joint, all packed in a blow mold storage case. A versatile kit, includes standard, deep access and spark plug sockets, covering the majority of servicing and maintenance jobs.

## **Additional Information**

- 17 x 3/8"D standard sockets: 6, 7, 8, 9, 10, 11, 12, 13, 14, 15, 16, 17, 18, 19, 20, 21, 22mm. Length: 28mm.
- 11 x 3/8"D deep sockets: 10, 11, 12, 13, 14, 15, 16, 17, 18, 19, 22mm. Length: 63mm.
- 2 x spark plug sockets: 10, 14mm. Length: 65mm.
- Accessories: 3/8"D 45 teeth ratchet, 2 x extension bars (75mm & 150mm long), sliding T-bar, universal joint.
- · Manufactured from polished chrome vanadium.