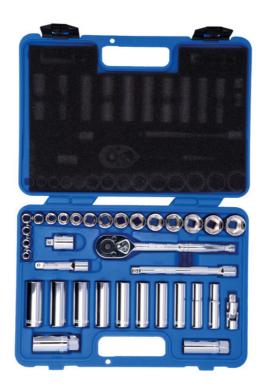

## Socket Set 3/8"D 34pc

A comprehensive set of 3/8"D standard and deep single Hex (6pt) sockets, in a full range of sizes from 6mm to 22mm, manufactured from polished chrome vanadium. The set comes complete with accessories including a 45-tooth reversible ratchet, a pair of extension bars, a sliding T-bar and universal joint, all packed in a blow mold storage case. A versatile kit, includes standard, deep access and spark plug sockets, covering the majority of servicing and maintenance jobs.

## **Additional Information**

- 17 x 3/8"D standard sockets: 6, 7, 8, 9, 10, 11, 12, 13, 14, 15, 16, 17, 18, 19, 20, 21, 22mm. Length: 28mm.
- 11 x 3/8"D deep sockets: 10, 11, 12, 13, 14, 15, 16, 17, 18, 19, 22mm. Length: 63mm.
- 2 x spark plug sockets: 10, 14mm. Length: 65mm.
- Accessories: 3/8"D 45 teeth ratchet, 2 x extension bars (75mm & 150mm long), sliding T-bar, universal joint.
- · Manufactured from polished chrome vanadium.