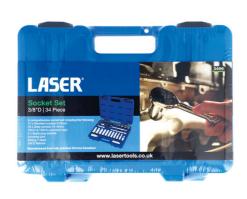

## Socket Set 3/8"D 34pc

A comprehensive set of 3/8"D standard and deep single Hex (6pt) sockets, in a full range of sizes from 6mm to 22mm, manufactured from polished chrome vanadium. The set comes complete with accessories including a 45-tooth reversible ratchet, a pair of extension bars, a sliding T-bar and universal joint, all packed in a blow mold storage case. A versatile kit, includes standard, deep access and spark plug sockets, covering the majority of servicing and maintenance jobs.

## **Additional Information**

- 17 x 3/8"D standard sockets: 6, 7, 8, 9, 10, 11, 12, 13, 14, 15, 16, 17, 18, 19, 20, 21, 22mm. Length: 28mm.
- 11 x 3/8"D deep sockets: 10, 11, 12, 13, 14, 15, 16, 17, 18, 19, 22mm. Length: 63mm.
- 2 x spark plug sockets: 10, 14mm. Length: 65mm.
- Accessories: 3/8"D 45 teeth ratchet, 2 x extension bars (75mm & 150mm long), sliding T-bar, universal joint.
- · Manufactured from polished chrome vanadium.