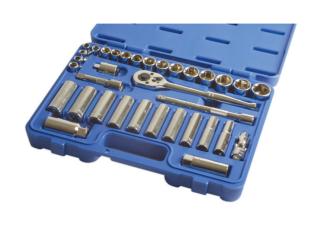

## Socket Set 3/8"D 34pc

A comprehensive set of 3/8"D standard and deep single Hex (6pt) sockets, in a full range of sizes from 6mm to 22mm, manufactured from polished chrome vanadium. The set comes complete with accessories including a 45-tooth reversible ratchet, a pair of extension bars, a sliding T-bar and universal joint, all packed in a blow mold storage case. A versatile kit, includes standard, deep access and spark plug sockets, covering the majority of servicing and maintenance jobs.

## **Additional Information**

- 17 x 3/8"D standard sockets: 6, 7, 8, 9, 10, 11, 12, 13, 14, 15, 16, 17, 18, 19, 20, 21, 22mm. Length: 28mm.
- 11 x 3/8"D deep sockets: 10, 11, 12, 13, 14, 15, 16, 17, 18, 19, 22mm. Length: 63mm.
- 2 x spark plug sockets: 10, 14mm. Length: 65mm.
- Accessories: 3/8"D 45 teeth ratchet, 2 x extension bars (75mm & 150mm long), sliding T-bar, universal joint.
- · Manufactured from polished chrome vanadium.