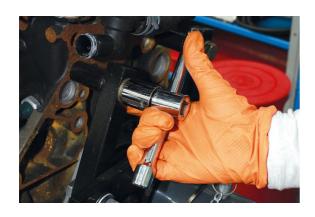

## Socket Set 3/8"D 34pc

A comprehensive set of 3/8"D standard and deep single Hex (6pt) sockets, in a full range of sizes from 6mm to 22mm, manufactured from polished chrome vanadium. The set comes complete with accessories including a 45-tooth reversible ratchet, a pair of extension bars, a sliding T-bar and universal joint, all packed in a blow mold storage case. A versatile kit, includes standard, deep access and spark plug sockets, covering the majority of servicing and maintenance jobs.