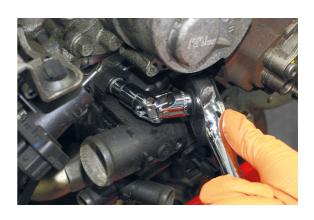

## Socket Set 3/8"D 34pc

A comprehensive set of 3/8"D standard and deep single Hex (6pt) sockets, in a full range of sizes from 6mm to 22mm, manufactured from polished chrome vanadium. The set comes complete with accessories including a 45-tooth reversible ratchet, a pair of extension bars, a sliding T-bar and universal joint, all packed in a blow mold storage case. A versatile kit, includes standard, deep access and spark plug sockets, covering the majority of servicing and maintenance jobs.