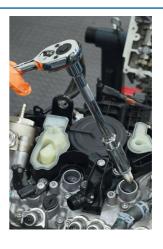

## Socket Set 3/8"D 34pc

A comprehensive set of 3/8"D standard and deep single Hex (6pt) sockets, in a full range of sizes from 6mm to 22mm, manufactured from polished chrome vanadium. The set comes complete with accessories including a 45-tooth reversible ratchet, a pair of extension bars, a sliding T-bar and universal joint, all packed in a blow mold storage case. A versatile kit, includes standard, deep access and spark plug sockets, covering the majority of servicing and maintenance jobs.